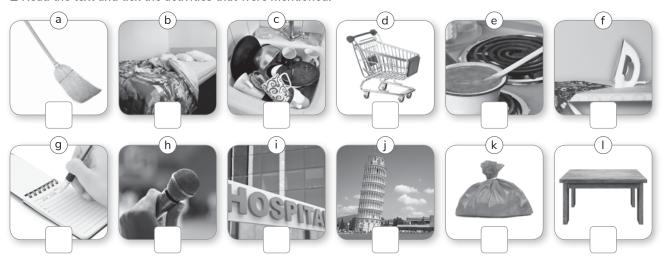

## ${f 1}$ Do the crossword puzzle. Complete with words related to housework.

#### Across

- 2 Bob is \_\_\_\_\_\_ the table after dinner.
- **5** My father is \_\_\_\_\_\_ the rubbish.
- 7 Katie is \_\_\_\_\_\_ her dress.
- 8 The twins are \_\_\_\_\_ the floor.

#### Down

- 1 Tom is \_\_\_\_\_\_ the dishes.
- 3 | am \_\_\_\_\_\_ the table for dinner.
- 4 Mum is \_\_\_\_\_ her bed.
- 6 My brother is \_\_\_\_\_\_ his room.